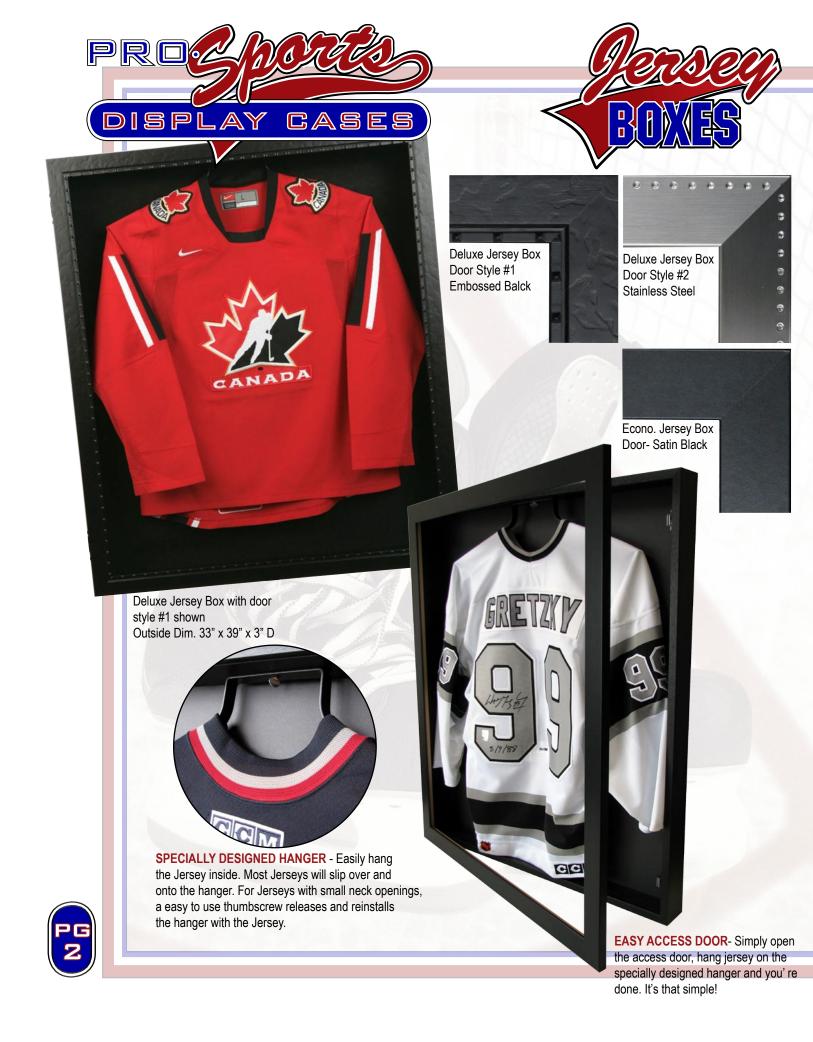

SHOW OFF YOUR PRIZED SPORTING ITEMS WITH THESE SHARP LOOKING CASES THAT DISPLAYS AND PROTECTS YOUR INVESTMENT FROM DUST, DIRT, AND DAMAGE.

Horizontal Hockey Stick Display Case. Shown with optional: Three 8 x 10 Frames, and puck Holder. Outside Dim. 15" x 67" x 3" Deep