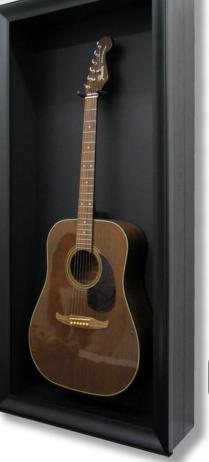

Framed Photo with Custom Computer Designed Matting. Outside dim. 20" X 36"

Electric Guitar Case with Opening Acrylic Door and Guitar Hanger and Photo Frames. Outside dim. 24" x 50" x 3"

Guitar Case with Opening Acrylic Door and Guitar Hanger. Outside dim. 24" x 50" x 6"