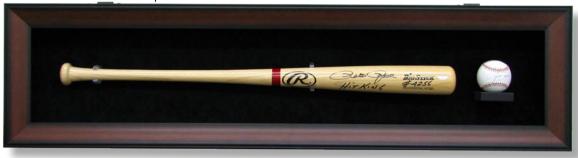

Vertical Baseball Bat Display Case. Outside Dim. 12 1/2" x 41 1/2" x 3" D

Baseball Bat and Ball Display Case. Outside Dim. 12" x 47" x 3" Deep

Horizontal Golf Club Display Case. Shown with Optional Ball Holder and Score Card. Outside Dim. 16" x 44" x 4" Deep