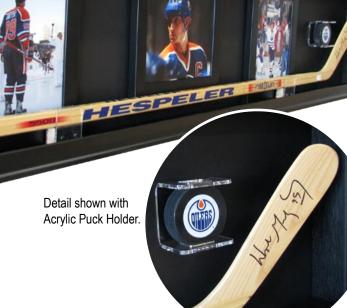

SHOW OFF YOUR PRIZED SPORTING ITEMS WITH THESE SHARP LOOKING CASES THAT DISPLAYS AND PROTECTS YOUR INVESTMENT FROM DUST, DIRT, AND DAMAGE.

Horizontal Hockey Stick Display Case. Shown with optional: Three 8 x 10 Frames, and puck Holder. Outside Dim. 15" x 67" x 3" Deep