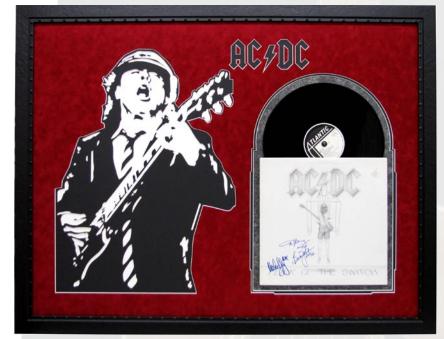

## Custom Computer Design

Music & Celebrity Display Cases

Framed Poster with Custom Computer Designed Matting. Outside dim. 32" x 40"

Framed Photos with Custom Computer Designed Matting. Outside dim. 33" X 33"