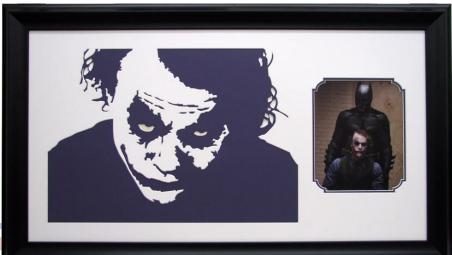

## Custom Computer Design

Music & Celebrity Display Cases

Framed Poster with Custom Computer Designed Matting. Outside dim. 32" x 40"

Framed Photos with Custom Computer Designed Matting. Outside dim. 33" X 33"

Framed Photo with Custom Computer Designed Matting. Outside dim. 20" X 36"

Electric Guitar Case with Opening Acrylic Door and Guitar Hanger and Photo Frames. Outside dim. 24" x 50" x 3"

Guitar Case with Opening Acrylic Door and Guitar Hanger. Outside dim. 24" x 50" x 6"