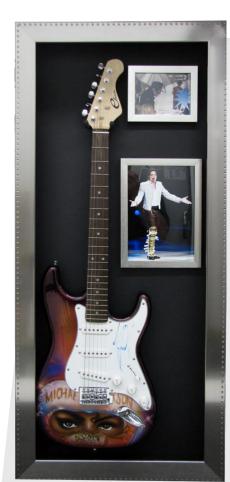

Framed Photo with Custom Computer Designed Matting. Outside dim. 20" X 36"

Electric Guitar Case with Opening Acrylic Door and Guitar Hanger and Photo Frames. Outside dim. 24" x 50" x 3"

Guitar Case with Opening Acrylic Door and Guitar Hanger. Outside dim. 24" x 50" x 6"