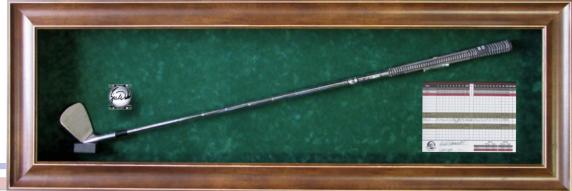

Vertical Baseball Bat Display Case. Outside Dim. 12 1/2" x 41 1/2" x 3" D

Baseball Bat and Ball Display Case. Outside Dim. 12" x 47" x 3" Deep

Horizontal Golf Club Display Case. Shown with Optional Ball Holder and Score Card. Outside Dim. 16" x 44" x 4" Deep