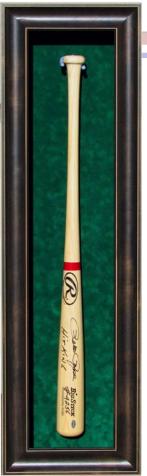

Vertical Baseball Bat Display Case. Outside Dim. 12 1/2" x 41 1/2" x 3" D

Baseball Bat and Ball Display Case. Outside Dim. 12" x 47" x 3" Deep

Horizontal Golf Club Display Case. Shown with Optional Ball Holder and Score Card. Outside Dim. 16" x 44" x 4" Deep