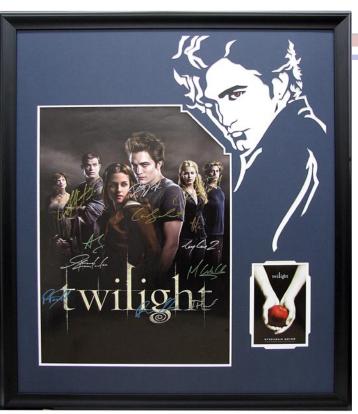

## Custom Computer Design

Music & Celebrity Display Cases

Framed Poster with Custom Computer Designed Matting. Outside dim. 32" x 40"

Framed Photos with Custom Computer Designed Matting. Outside dim. 33" X 33"