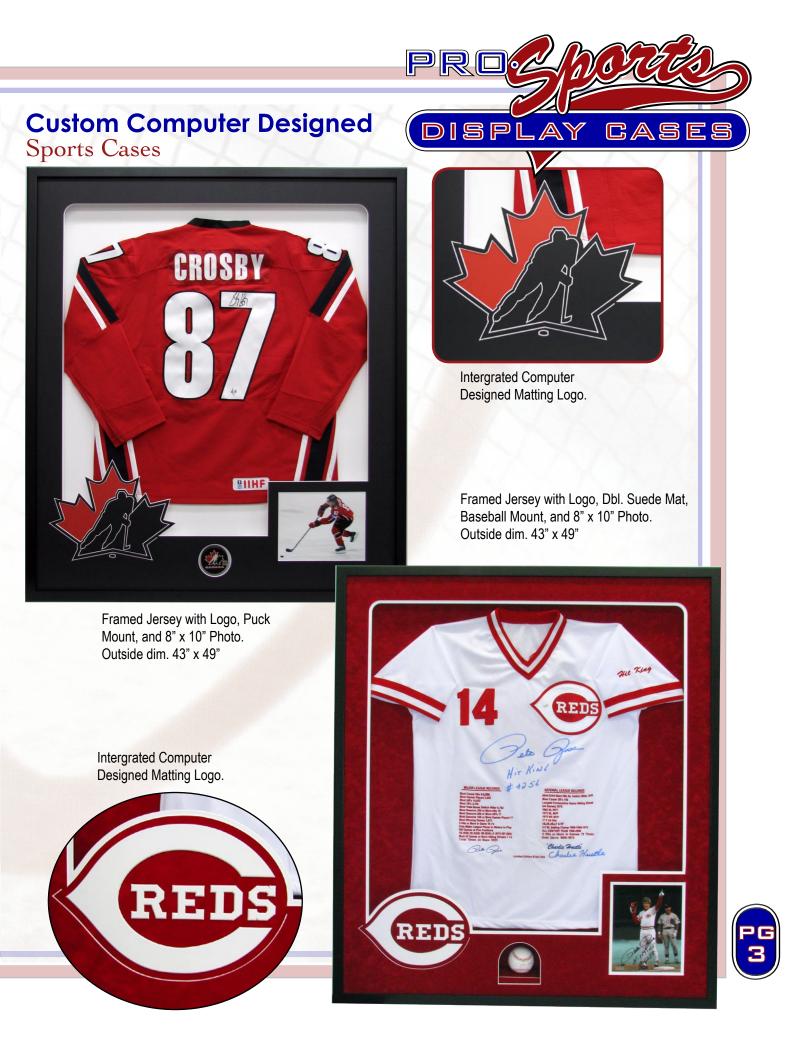

## Custom Computer Design

Music & Celebrity Display Cases

Framed Poster with Custom Computer Designed Matting. Outside dim. 32" x 40"

Framed Photos with Custom Computer Designed Matting. Outside dim. 33" X 33"

Framed Photo with Custom Computer Designed Matting. Outside dim. 20" X 36"

Electric Guitar Case with Opening Acrylic Door and Guitar Hanger and Photo Frames. Outside dim. 24" x 50" x 3"

Guitar Case with Opening Acrylic Door and Guitar Hanger. Outside dim. 24" x 50" x 6"

Framed Album Cover , Custom Computer Designed Matting Image and Logo. Outside dim. 29" x 38"

Distributed by: