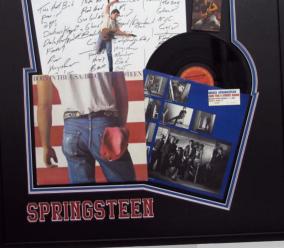

Framed Album Cover , Custom Computer Designed Matting Image and Logo. Outside dim. 29" x 38"

Distributed by: